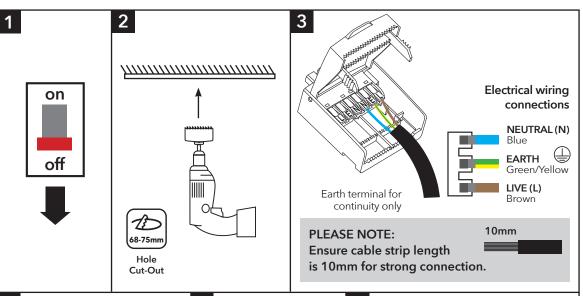

## PLEASE READ THESE INSTRUCTIONS BEFORE INSTALLATION.

WARNING: Risk of electric shock! Isolate the mains power before proceeding.

- Turn off the mains power before performing inspections, installation, or removal
- Verify that the supply voltage is correct by comparing it with the luminaire label information
- It is the installers responsibility to ensure installation is suitable for the total load of the luminaire(s). The supply cable, fuses/circuit brakers must be correctly rated for the electrical load and considering for any transient inrush currents that may occur
- Do not perform insulation strength or resistance tests on installed luminarie(s) connected
- 1. Isolate the circuit.
- 2. Drill 68 75mm hole cut out.
- 3. Strip cable sleeves to reveal 10mm wire. Push wires into connector and push clamps downwards to secure the wires.
- 4. Attach connector to other half on light fitting.
- 5. Select CCT option and Wattage option by moving switch across to desired setting.
- 6. Grip spring clamps and move vertically. Insert downlight into pre-drilled hole and clamps will spring back and secure light fitting. Repeat for any other downlights, then connect power on.