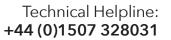

## PLEASE READ THESE INSTRUCTIONS BEFORE INSTALLATION.

WARNING: Risk of electric shock! Isolate the mains power before proceeding.

- Turn off the mains power before performing inspections, installation, or removal
- Verify that the supply voltage is correct by comparing it with the luminaire label information
- It is the installers responsibility to ensure installation is suitable for the total load of the luminaire(s). The supply cable, fuses/circuit brakers must be correctly rated for the electrical load and considering for any transient inrush currents that may occur
- Do not perform insulation strength or resistance tests on installed luminarie(s) connected
- 1. Isolate the circuit.
- 2. Drill 68 75mm hole cut out.
- 3. Strip cable sleeves to reveal 10mm wire. Push wires into connector and push clamps downwards to secure the wires.
- 4. Attach connector to other half on light fitting.
- 5. Select CCT option and Wattage option by moving switch across to desired setting.
- 6. Grip spring clamps and move vertically. Insert downlight into pre-drilled hole and clamps will spring back and secure light fitting. Repeat for any other downlights, then connect power on.