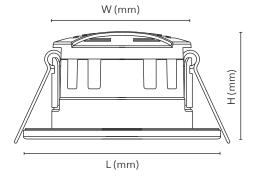

## PRODUCT TEMP SPECIFICATION

Standard -10° to +45°C

| AVON PRO DOWNLIGHT DIMENSIONS |                                     |            |        |        |        |        |  |  |
|-------------------------------|-------------------------------------|------------|--------|--------|--------|--------|--|--|
| Part No.                      | Description                         | Watts      | L (mm) | W (mm) | H (mm) | Weight |  |  |
| 430850                        | Avon 4CCT<br>Downlight              | 4W &<br>6W | 85     | 66     | 48     | 0.26Kg |  |  |
| 430850-MP                     | Avon 4CCT<br>Downlight<br>Multipack | 4W &<br>6W | 85     | 66     | 48     | 0.26Kg |  |  |