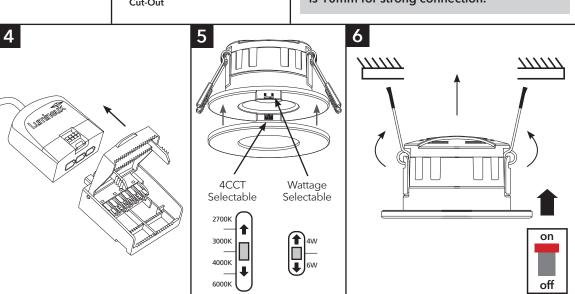

## PLEASE READ THESE INSTRUCTIONS BEFORE INSTALLATION.

WARNING: Risk of electric shock! Isolate the mains power before proceeding.

- Turn off the mains power before performing inspections, installation, or removal
- Verify that the supply voltage is correct by comparing it with the luminaire label information
- It is the installers responsibility to ensure installation is suitable for the total load of the luminaire(s). The supply cable, fuses/circuit brakers must be correctly rated for the electrical load and considering for any transient inrush currents that may occur
- Do not perform insulation strength or resistance tests on installed luminarie(s) connected
- 1. Isolate the circuit.
- 2. Drill 68 75mm hole cut out.
- 3. Strip cable sleeves to reveal 10mm wire. Push wires into connector and push clamps downwards to secure the wires.
- 4. Attach connector to other half on light fitting.
- 5. Select CCT option and Wattage option by moving switch across to desired setting.
- 6. Grip spring clamps and move vertically. Insert downlight into pre-drilled hole and clamps will spring back and secure light fitting. Repeat for any other downlights, then connect power on.